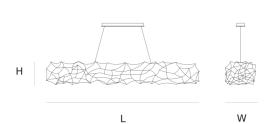

# **Product data sheet**

Date: April 10th 2024





# TESS SUSPENSION by Jan Pauwels

The floating curved satellite is both elegant and organized. LED circuit boards and tiny metal rods are giving this lamp its structure and shape. 2/3 of the lights goes down and 1/3 goes up.



### **DIMENSIONS**

200 cm 78.7 inch 30 cm 11.8 inch W 40 cm 15.7 inch

### CANOPY

54 cm 21.3 inch 4.5 cm 1.8 inch 10 cm 3.9 inch

CABLELENGTH Up to 200 cm 78 inch

51 x led 12V/0.6W. 2800K, 1530LM

INCLUDED

Yes

KG KG 200x65x50cm

60x30x25cm

FINISH

Nickel

TYPE.NR

11-9312 Blackbrass

11-9312-2 11-9312-4

TYPE Suspension

STANDARD

**OPTIONAL** Dim unit with remote control (other dimming options on request).

TRANSFORMER/DRIVER SCPower KVF-12060-TDW

DIMMING leading and trailing edge

UL no CLASSIFICATION IP20 yes

**ENERGY LABEL** 

## Quasar Holland BV®

Burgstraat 2 4283GG Giessen The Netherlands T. + 31 - (0)183 - 447887 info@quasar.nl www.quasar.nl