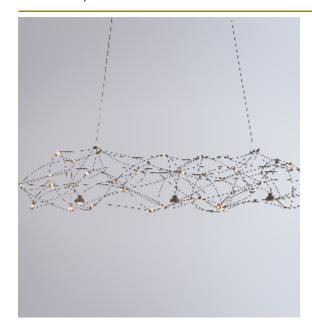

# TESS SUSPENSION by Jan Pauwels

The floating curved satellite is both elegant and organized. LED circuit boards and tiny metal rods are giving this lamp its structure and shape. 2/3 of the lights goes down and 1/3 goes up.